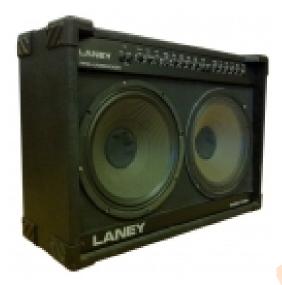

Model: -

Manufacturer: -

The Laney PL100 Twin is an absolute monster! Dual channel and you can mix with 2 sounds from both channels. It has re-verb for each channel and effect loop. All in perfect working order, rarely the odd crackle here and there which will go with abit of cleaning. I have used it with acoustic guitar aswell, and it has never let me down.

Please be aware, this amplifier is massively load but easy to control, from a bedroom to a stadium stage.

Please note: I have taken the grill of at some point and have since lost it. I brought a cloth for the front which I can send with the amp (just don't have the time to do it myself).

## Specification:

- Measurements: 695mm Wide x 220mm Deep x 490mm High
  - Maximum stated input wattage: 200W
  - Stated impedence: 4 Ohms
  - Driver cone size: 2x 12"

Click here to view the manual for the PL100 online.